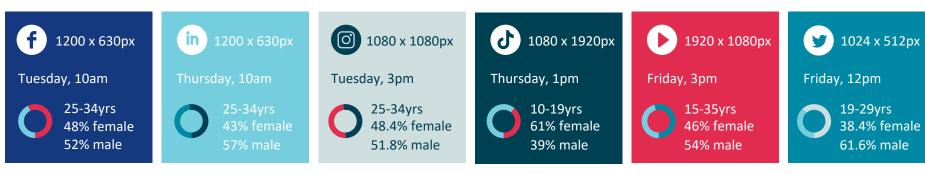

we trying to reach with social media? (List your main audience types (segments and characteristics)

#### WHAT MATTERS?

What matters to my audience in the context of our business? List the top 3-5 needs or wants of your audience. These could be pain points or new opportunities.

## **ACTION?**

What do we want our audiences to do? i.e. follow us, comment, share, click through, submit enquiry...

#### **INSIGHTS?**

What do I know about the trends in my target market / audience segment. Gather key insights by conducting keyword research, hashtag research and tapping into other key sources in my sector.

# **MY THEMES**

List the key overarching themes that need to go into your messages/content

#### **MY HASHTAGS**

List the key hashtags for your sector and your brand

#### PLATFORM TIPS



# PLATFORM STRATEGY

 $\overline{ }$ 

| Platform<br>[i.e Facebook, Ll] | Purpose | Audience segment | Tone | Key messages | Content types | Frequency |
|--------------------------------|---------|------------------|------|--------------|---------------|-----------|
| f                              |         |                  |      |              |               |           |
| in                             |         |                  |      |              |               |           |
|                                |         |                  |      |              |               |           |
| J                              |         |                  |      |              |               |           |
|                                |         |                  |      |